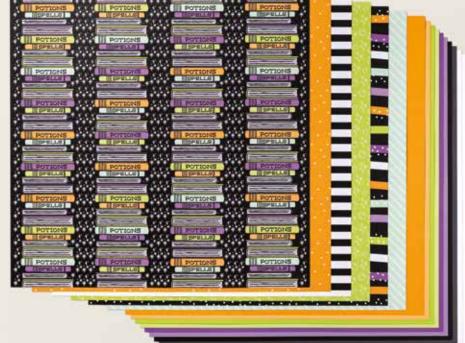

### 1. HALLOWEEN SPELLS 12" X 12" (30.5 X 30.5 CM) DESIGNER SERIES PAPER & STICKER SHEET • 166610 \$29.75 AUD | \$35.75 NZD

13 sheets: 3 each of 4 double-sided designs and 1 sticker sheet\*. Featured colours: Basic Black, Gorgeous Grape, Granny Apple Green, Pool Party, Pumpkin Pie.

#### 2. HALLOWEEN SPELLS 12" X 12" (30.5 X 30.5 CM) DESIGNER SERIES PAPER • 166493 | \$21.75 AUD | \$26.25 NZD

12 sheets: 3 each of 4 double-sided designs\*. Featured colours: Basic Black, Gorgeous Grape, Granny Apple Green, Pool Party, Pumpkin Pie.