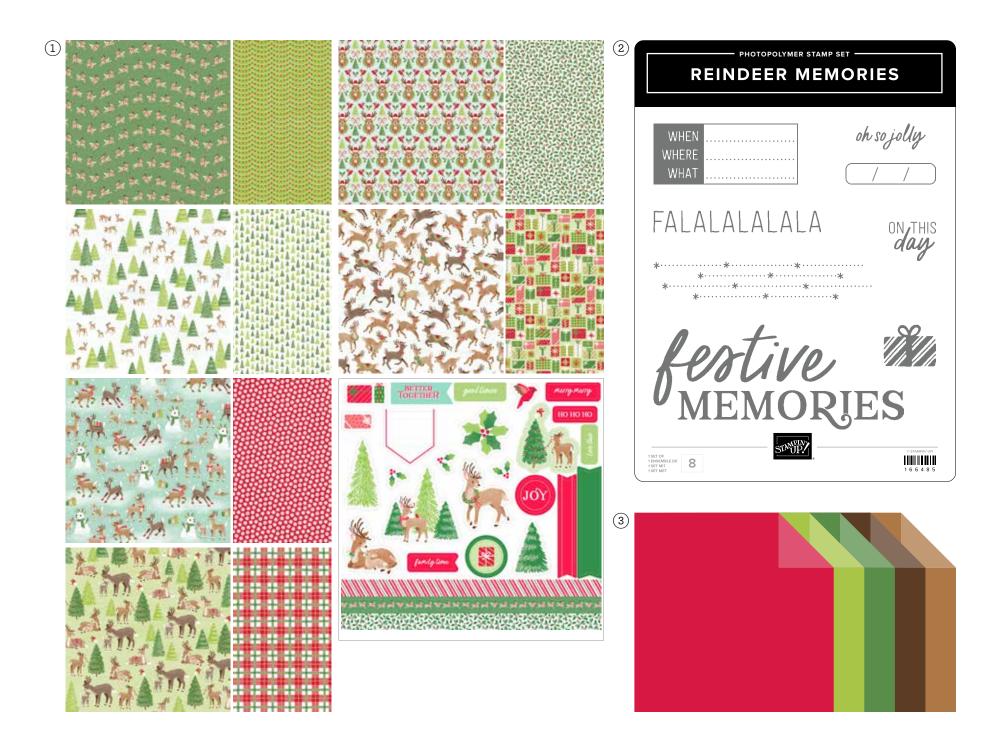

#### 1. REINDEER DAYS DESIGNER SERIES PAPER & STICKER SHEET • 166612 | \$29.75 AUD | \$35.75 NZD

13 sheets; 2 each of 6 double-sided designs and 1 sticker sheet\*. Featured colours: Early Espresso, Garden Green, Granny Apple Green, Pecan Pie, Pool Party, Real Red.

2. REINDEER MEMORIES STAMP SET 166485 | \$34.00 AUD | \$40.00 NZD 2. photopolymor stamps

8 photopolymer stamps.

### 3. REINDEER MEMORIES 12" X 12" (30.5 X 30.5 CM) TWO-TONE CARDSTOCK • 166488 | \$21.00 AUD | \$25.25 NZD

12 sheets: Real Red (4), Granny Apple Green (2), Garden Green (2), Early Espresso (2), Pecan Pie (2).

\*Visit stampinup.com.au or stampinup.nz and search by item number to see enlarged images and detailed product information.

These products coordinate with the Reindeer Days Suite Collection in the September-December 2024 Mini Catalogue (p. 27).