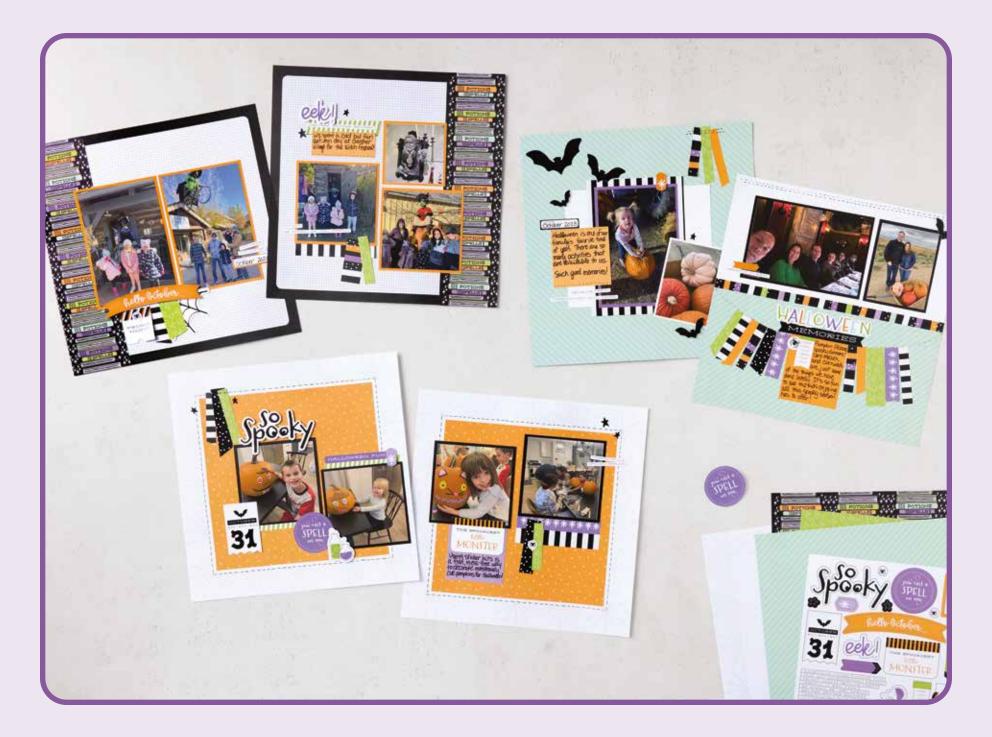

### SCRAPBOOKING WORKSHOP KIT 166494 | \$49.00 AUD | \$59.00 NZD

Makes three two-page 12" x 12" (30.5 x 30.5 cm) scrapbook spreads. Kit includes instructions and one of each item listed below.

FEATURED TECHNIQUE: Add faux stitching details with Stampin' Write<sup>™</sup> Markers.

FEATURED COLOURS: Basic Black, Gorgeous Grape, Granny Apple Green, Pool Party, Pumpkin Pie.

12" X 12" (30.5 X 30.5 CM) TWO-TONE CARDSTOCK 8 sheets: 2 each of Basic Black, Gorgeous Grape, Granny Apple Green, Pumpkin Pie.

WHITE WILLOW 12" X 12" (30.5 X 30.5 CM) CARDSTOCK | 2 sheets.

DOUBLE-SIDED 12" X 12" (30.5 X 30.5 CM) DESIGNER SERIES PAPER | 6 sheets.

SINGLE-SIDED 12" X 12" (30.5 X 30.5 CM) DESIGNER SERIES PAPER | 4 sheets.

12" X 12" (30.5 X 30.5 CM) STICKER SHEET | 1 sheet.

PHOTO PLACEHOLDERS

ADDITIONAL PRODUCTS (sold separately)

BASIC BLACK STAMPIN' WRITE MARKER 162481 | \$6.25 AUD | \$7.50 NZD (AC P. 139)

STAMPIN' SEAL • 152813 \$14.00 AUD | \$17.00 NZD (AC P. 117)