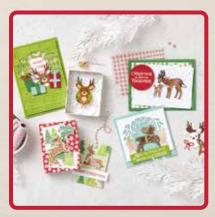

### reindeer memories

#### 1. REINDEER DAYS DESIGNER SERIES PAPER & STICKER SHEET • 166612 | \$29.75 AUD | \$35.75 NZD

13 sheets; 2 each of 6 double-sided designs and 1 sticker sheet\*. Featured colours: Early Espresso, Garden Green, Granny Apple Green, Pecan Pie, Pool Party, Real Red.

2. REINDEER MEMORIES STAMP SET 166485 | \$34.00 AUD | \$40.00 NZD 2. photopolymor stamps

8 photopolymer stamps.

### 3. REINDEER MEMORIES 12" X 12" (30.5 X 30.5 CM) TWO-TONE CARDSTOCK • 166488 | \$21.00 AUD | \$25.25 NZD

12 sheets: Real Red (4), Granny Apple Green (2), Garden Green (2), Early Espresso (2), Pecan Pie (2).

\*Visit stampinup.com.au or stampinup.nz and search by item number to see enlarged images and detailed product information.

These products coordinate with the Reindeer Days Suite Collection in the September-December 2024 Mini Catalogue (p. 27).