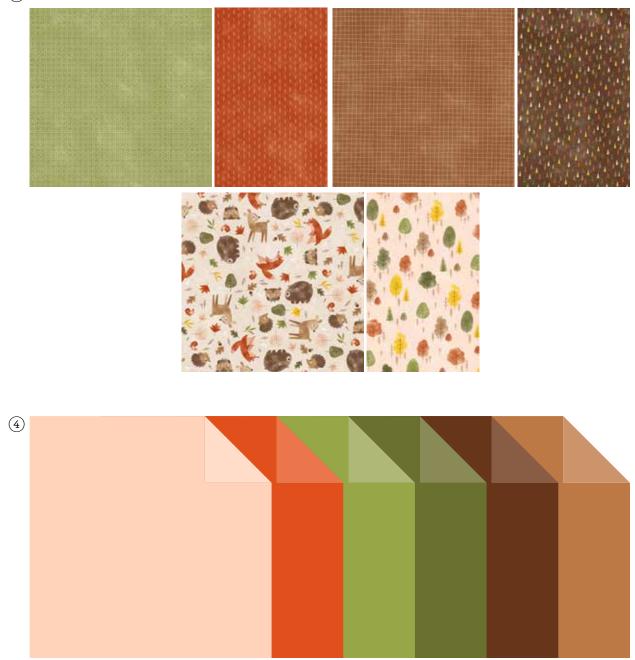

### 1. SWEET DAYS OF AUTUMN 12" X 12" (30.5 X 30.5 CM) DESIGNER SERIES PAPER & STICKER SHEET • 166609 \$29.75 AUD | \$35.75 NZD

13 sheets; 4 each of 3 double-sided designs and 1 sticker sheet\*. Featured colours: Basic Black, Cajun Craze, Crushed Curry, Early Espresso, Gray Granite, Mossy Meadow, Old Olive, Pecan Pie, Petal Pink.

#### 2. SWEET DAYS OF AUTUMN 12" X 12" (30.5 X 30.5 CM) DESIGNER SERIES PAPER • 166498 \$21.75 AUD | \$26.25 NZD

12 sheets: 4 each of 3 double-sided designs\*. Featured colours: Basic Black, Cajun Craze, Crushed Curry, Early Espresso, Mossy Meadow, Old Olive, Pecan Pie, Petal Pink.

### 4. AUTUMN TO REMEMBER 12" X 12" (30.5 X 30.5 CM) TWO-TONE CARDSTOCK • 166499 | \$21.00 AUD | \$25.25 NZD

12 sheets; 2 each of Petal Pink, Cajun Craze, Old Olive, Mossy Meadow, Early Espresso, Pecan Pie.