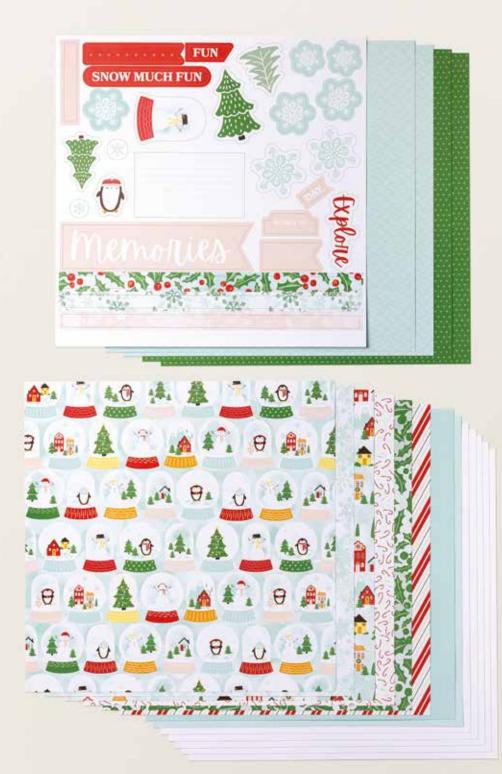

### 1. SNOWY SCENES 12" X 12" (30.5 X 30.5 CM) DESIGNER SERIES PAPER & STICKER SHEET • 166611 \$29.75 AUD | \$35.75 NZD

13 sheets: 2 each of 6 double-sided designs and 1 sticker sheet\*. Featured colours: Daffodil Delight, Early Espresso, Garden Green, Petal Pink, Pool Party, Poppy Parade, Pumpkin Pie.

### 2. SNOW DAY STAMP SET 166490 | \$35.00 AUD | \$42.00 NZD

7 photopolymer stamps.

### 3. SNOW DAY 12" X 12" (30.5 X 30.5 CM) TWO-TONE CARDSTOCK • 166492 \$21.00 AUD | \$25.25 NZD

12 sheets: Poppy Parade (2), Petal Pink, (2), Garden Green (4), Pool Party (2), Early Espresso (2).

#### \*Visit stampinup.com.au or stampinup.nz and search by item number to see enlarged images and detailed product information.

Coordinates with the Snowy Scenes Svite Collection (SD p. 33).

© 2024 STAMPIN' UP!