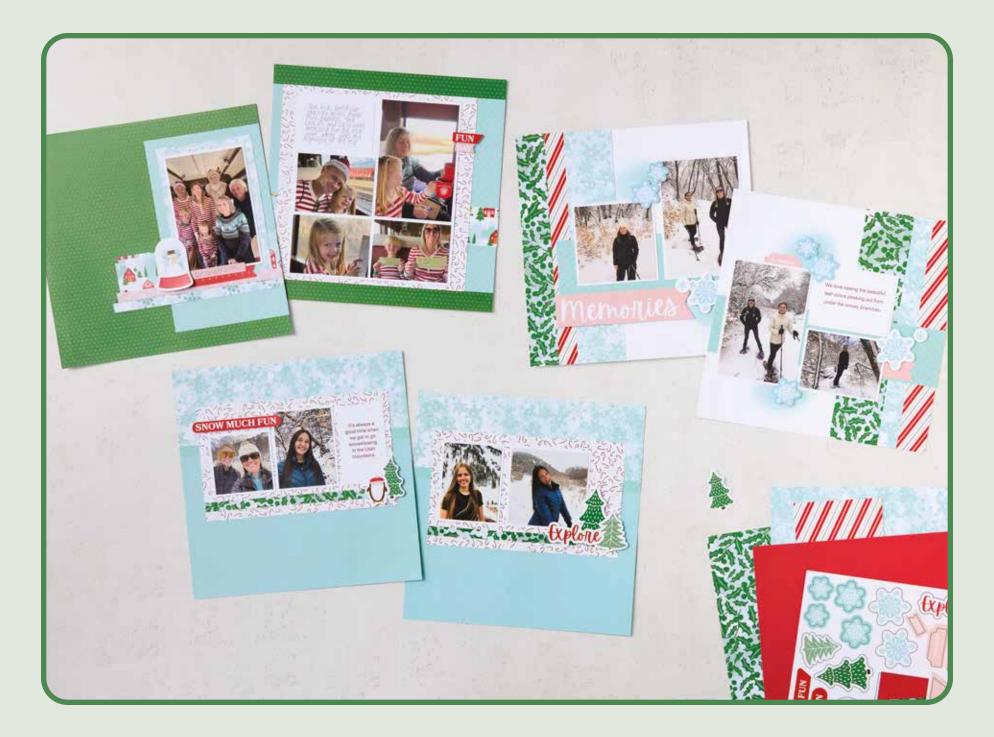

### 1. SNOWY SCENES 12" X 12" (30.5 X 30.5 CM) DESIGNER SERIES PAPER & STICKER SHEET • 166611 \$29.75 AUD | \$35.75 NZD

13 sheets: 2 each of 6 double-sided designs and 1 sticker sheet\*. Featured colours: Daffodil Delight, Early Espresso, Garden Green, Petal Pink, Pool Party, Poppy Parade, Pumpkin Pie.

### 2. SNOW DAY STAMP SET 166490 | \$35.00 AUD | \$42.00 NZD

7 photopolymer stamps.

### 3. SNOW DAY 12" X 12" (30.5 X 30.5 CM) TWO-TONE CARDSTOCK • 166492 \$21.00 AUD | \$25.25 NZD

12 sheets: Poppy Parade (2), Petal Pink, (2), Garden Green (4), Pool Party (2), Early Espresso (2).

#### \*Visit stampinup.com.au or stampinup.nz and search by item number to see enlarged images and detailed product information.

Coordinates with the Snowy Scenes Svite Collection (SD p. 33).

© 2024 STAMPIN' UP!