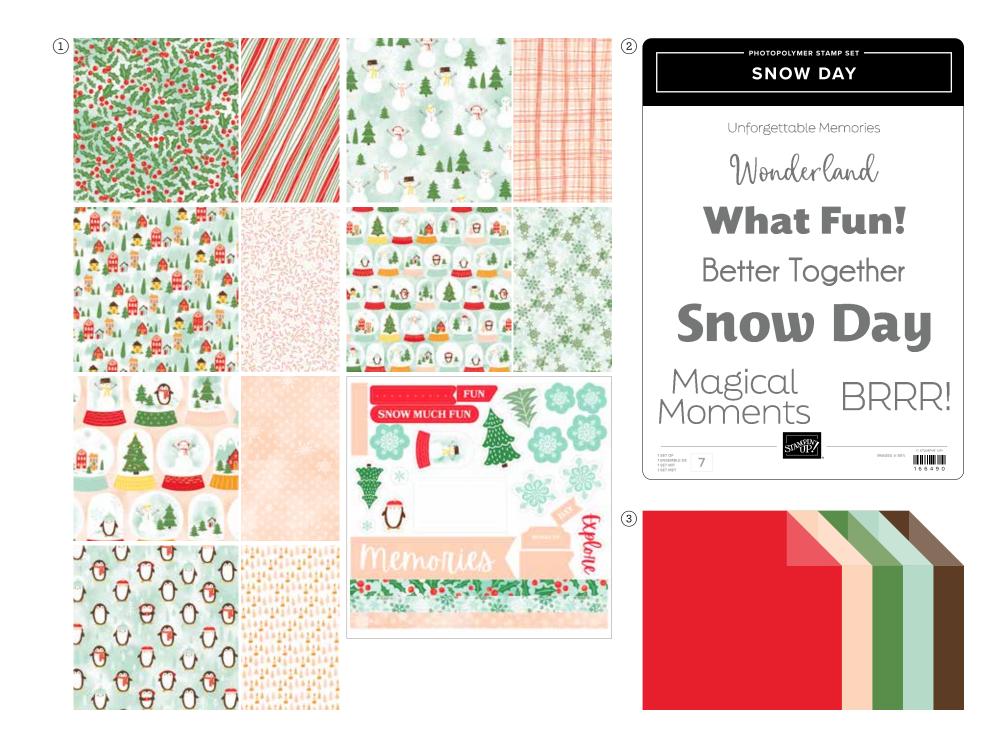

### 1. SNOWY SCENES 12" X 12" (30.5 X 30.5 CM) DESIGNER SERIES PAPER & STICKER SHEET • 166611 \$29.75 AUD | \$35.75 NZD

13 sheets: 2 each of 6 double-sided designs and 1 sticker sheet\*. Featured colours: Daffodil Delight, Early Espresso, Garden Green, Petal Pink, Pool Party, Poppy Parade, Pumpkin Pie.

### 2. SNOW DAY STAMP SET 166490 | \$35.00 AUD | \$42.00 NZD

7 photopolymer stamps.

### 3. SNOW DAY 12" X 12" (30.5 X 30.5 CM) TWO-TONE CARDSTOCK • 166492 \$21.00 AUD | \$25.25 NZD

12 sheets: Poppy Parade (2), Petal Pink, (2), Garden Green (4), Pool Party (2), Early Espresso (2).