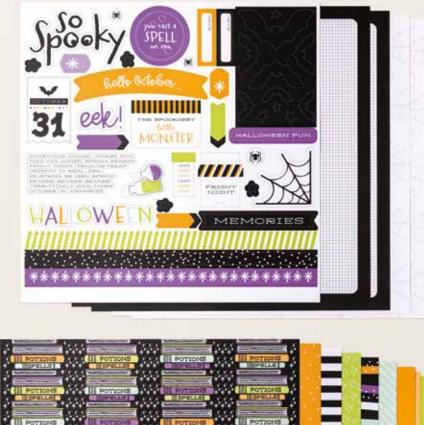

### 1. HALLOWEEN SPELLS 12" X 12" (30.5 X 30.5 CM) DESIGNER SERIES PAPER & STICKER SHEET • 166610 \$29.75 AUD | \$35.75 NZD

13 sheets: 3 each of 4 double-sided designs and 1 sticker sheet\*. Featured colours: Basic Black, Gorgeous Grape, Granny Apple Green, Pool Party, Pumpkin Pie.

#### 2. HALLOWEEN SPELLS 12" X 12" (30.5 X 30.5 CM) DESIGNER SERIES PAPER • 166493 | \$21.75 AUD | \$26.25 NZD

12 sheets: 3 each of 4 double-sided designs\*. Featured colours: Basic Black, Gorgeous Grape, Granny Apple Green, Pool Party, Pumpkin Pie.

3. HALLOWEEN MEMORIES STAMP SET • 166495
\$35.00 AUD | \$42.00 NZD
5 photopolymer stamps.

#### 4. HALLOWEEN MEMORIES 12" X 12" (30.5 X 30.5 CM) TWO-TONE CARDSTOCK • 166497 | \$21.00 AUD | \$25.25 NZD

12 sheets: 2 each of Pumpkin Pie, Granny Apple Green, Pool Party, Gorgeous Grape, Basic Black, White Willow (not Two-Tone).