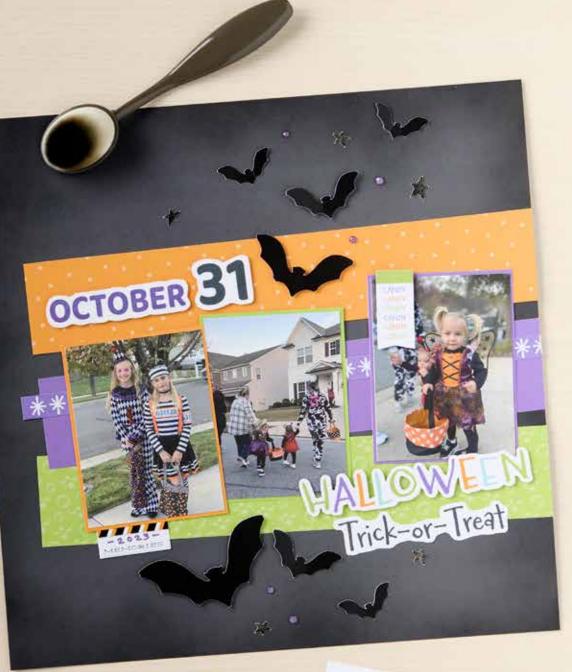

### SCRAPBOOKING WORKSHOP KIT 166494 | \$49.00 AUD | \$59.00 NZD

Makes three two-page 12" x 12" (30.5 x 30.5 cm) scrapbook spreads. Kit includes instructions and one of each item listed below.

FEATURED TECHNIQUE: Add faux stitching details with Stampin' Write<sup>™</sup> Markers.

FEATURED COLOURS: Basic Black, Gorgeous Grape, Granny Apple Green, Pool Party, Pumpkin Pie.

12" X 12" (30.5 X 30.5 CM) TWO-TONE CARDSTOCK 8 sheets: 2 each of Basic Black, Gorgeous Grape, Granny Apple Green, Pumpkin Pie.

3. HALLOWEEN MEMORIES STAMP SET • 166495
\$35.00 AUD | \$42.00 NZD
5 photopolymer stamps.

#### 4. HALLOWEEN MEMORIES 12" X 12" (30.5 X 30.5 CM) TWO-TONE CARDSTOCK • 166497 | \$21.00 AUD | \$25.25 NZD

12 sheets: 2 each of Pumpkin Pie, Granny Apple Green, Pool Party, Gorgeous Grape, Basic Black, White Willow (not Two-Tone).