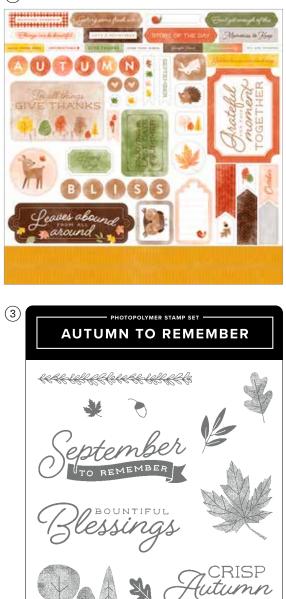

### 1. SWEET DAYS OF AUTUMN 12" X 12" (30.5 X 30.5 CM) DESIGNER SERIES PAPER & STICKER SHEET • 166609 \$29.75 AUD | \$35.75 NZD

13 sheets; 4 each of 3 double-sided designs and 1 sticker sheet\*. Featured colours: Basic Black, Cajun Craze, Crushed Curry, Early Espresso, Gray Granite, Mossy Meadow, Old Olive, Pecan Pie, Petal Pink.

3. AUTUMN TO REMEMBER STAMP SET 166500 | \$42.00 AUD | \$51.00 NZD

11 photopolymer stamps.