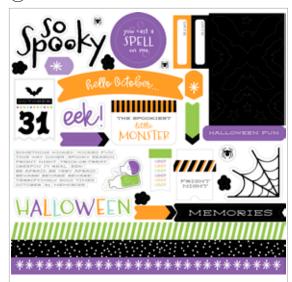

### 1. HALLOWEEN SPELLS 12" X 12" (30.5 X 30.5 CM) DESIGNER SERIES PAPER & STICKER SHEET • 166610 \$29.75 AUD | \$35.75 NZD

13 sheets: 3 each of 4 double-sided designs and 1 sticker sheet\*. Featured colours: Basic Black, Gorgeous Grape, Granny Apple Green, Pool Party, Pumpkin Pie.

#### 2. HALLOWEEN SPELLS 12" X 12" (30.5 X 30.5 CM) DESIGNER SERIES PAPER • 166493 | \$21.75 AUD | \$26.25 NZD

12 sheets: 3 each of 4 double-sided designs\*. Featured colours: Basic Black, Gorgeous Grape, Granny Apple Green, Pool Party, Pumpkin Pie.