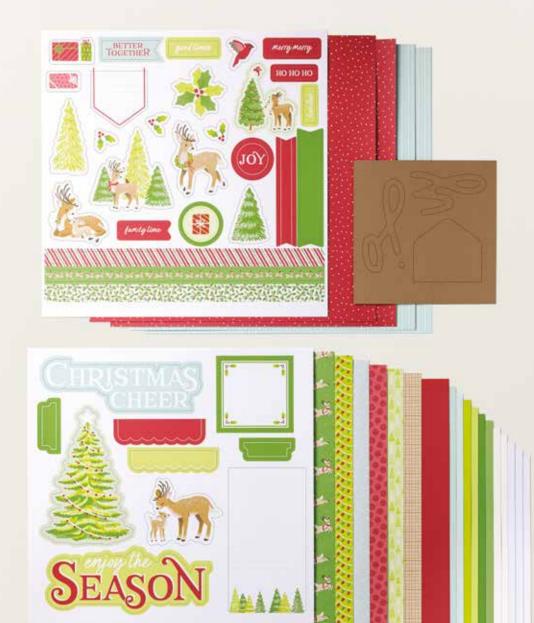

### reindeer memories

#### 1. REINDEER DAYS DESIGNER SERIES PAPER & STICKER SHEET • 166612 | \$29.75 AUD | \$35.75 NZD

13 sheets; 2 each of 6 double-sided designs and 1 sticker sheet\*. Featured colours: Early Espresso, Garden Green, Granny Apple Green, Pecan Pie, Pool Party, Real Red.

2. REINDEER MEMORIES STAMP SET 166485 | \$34.00 AUD | \$40.00 NZD 2. photopolymor stamps

8 photopolymer stamps.

### 3. REINDEER MEMORIES 12" X 12" (30.5 X 30.5 CM) TWO-TONE CARDSTOCK • 166488 | \$21.00 AUD | \$25.25 NZD

12 sheets: Real Red (4), Granny Apple Green (2), Garden Green (2), Early Espresso (2), Pecan Pie (2).