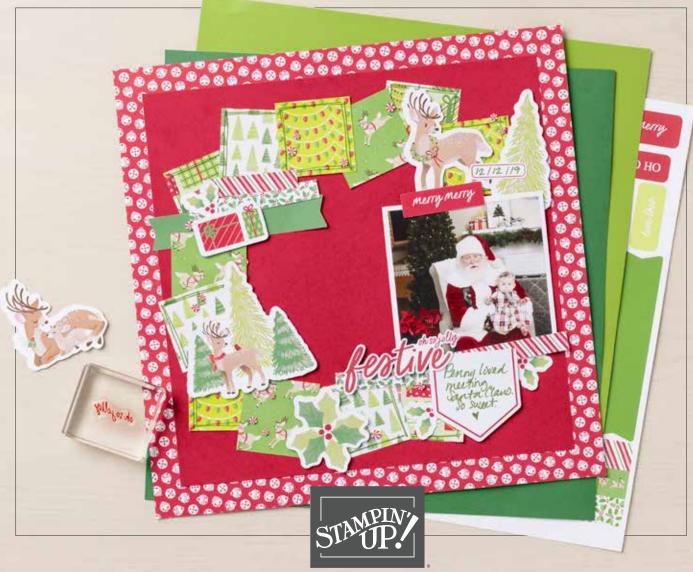

### reindeer memories

#### 1. REINDEER DAYS DESIGNER SERIES PAPER & STICKER SHEET • 166612 | \$29.75 AUD | \$35.75 NZD

13 sheets; 2 each of 6 double-sided designs and 1 sticker sheet\*. Featured colours: Early Espresso, Garden Green, Granny Apple Green, Pecan Pie, Pool Party, Real Red.

2. REINDEER MEMORIES STAMP SET 166485 | \$34.00 AUD | \$40.00 NZD 2. photopolymor stamps

8 photopolymer stamps.

### 3. REINDEER MEMORIES 12" X 12" (30.5 X 30.5 CM) TWO-TONE CARDSTOCK • 166488 | \$21.00 AUD | \$25.25 NZD

12 sheets: Real Red (4), Granny Apple Green (2), Garden Green (2), Early Espresso (2), Pecan Pie (2).