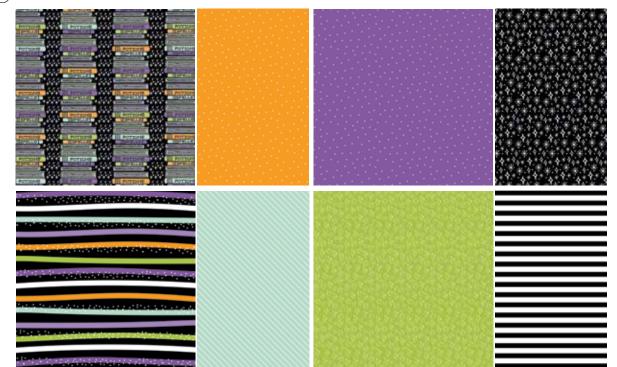

FEATURED COLOURS: Basic Black, Gorgeous Grape, Granny Apple Green, Pool Party, Pumpkin Pie.

12" X 12" (30.5 X 30.5 CM) TWO-TONE CARDSTOCK 8 sheets: 2 each of Basic Black, Gorgeous Grape, Granny Apple Green, Pumpkin Pie.

#### 4. HALLOWEEN MEMORIES 12" X 12" (30.5 X 30.5 CM) TWO-TONE CARDSTOCK • 166497 | \$21.00 AUD | \$25.25 NZD

12 sheets: 2 each of Pumpkin Pie, Granny Apple Green, Pool Party, Gorgeous Grape, Basic Black, White Willow (not Two-Tone).