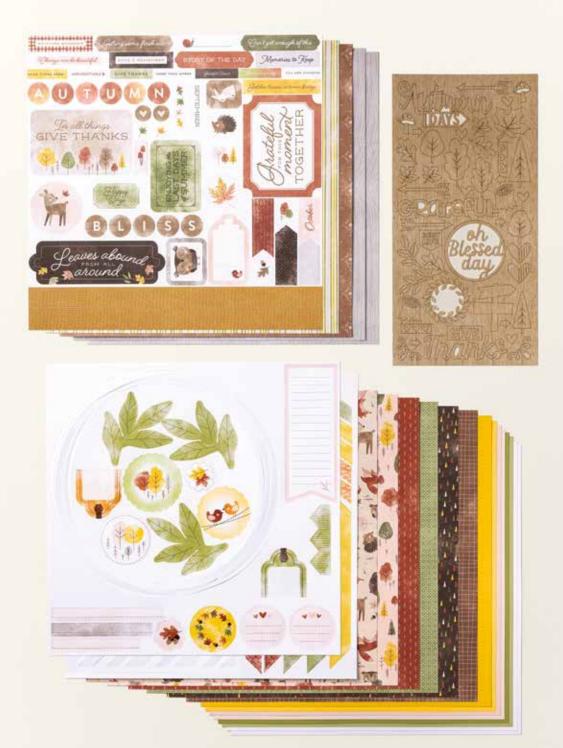

### 1. SWEET DAYS OF AUTUMN 12" X 12" (30.5 X 30.5 CM) DESIGNER SERIES PAPER & STICKER SHEET • 166609 \$29.75 AUD | \$35.75 NZD

13 sheets; 4 each of 3 double-sided designs and 1 sticker sheet\*. Featured colours: Basic Black, Cajun Craze, Crushed Curry, Early Espresso, Gray Granite, Mossy Meadow, Old Olive, Pecan Pie, Petal Pink.

#### 2. SWEET DAYS OF AUTUMN 12" X 12" (30.5 X 30.5 CM) DESIGNER SERIES PAPER • 166498 \$21.75 AUD | \$26.25 NZD

12 sheets: 4 each of 3 double-sided designs\*. Featured colours: Basic Black, Cajun Craze, Crushed Curry, Early Espresso, Mossy Meadow, Old Olive, Pecan Pie, Petal Pink.

3. AUTUMN TO REMEMBER STAMP SET 166500 | \$42.00 AUD | \$51.00 NZD

11 photopolymer stamps.

### 4. AUTUMN TO REMEMBER 12" X 12" (30.5 X 30.5 CM) TWO-TONE CARDSTOCK • 166499 | \$21.00 AUD | \$25.25 NZD

12 sheets; 2 each of Petal Pink, Cajun Craze, Old Olive, Mossy Meadow, Early Espresso, Pecan Pie.