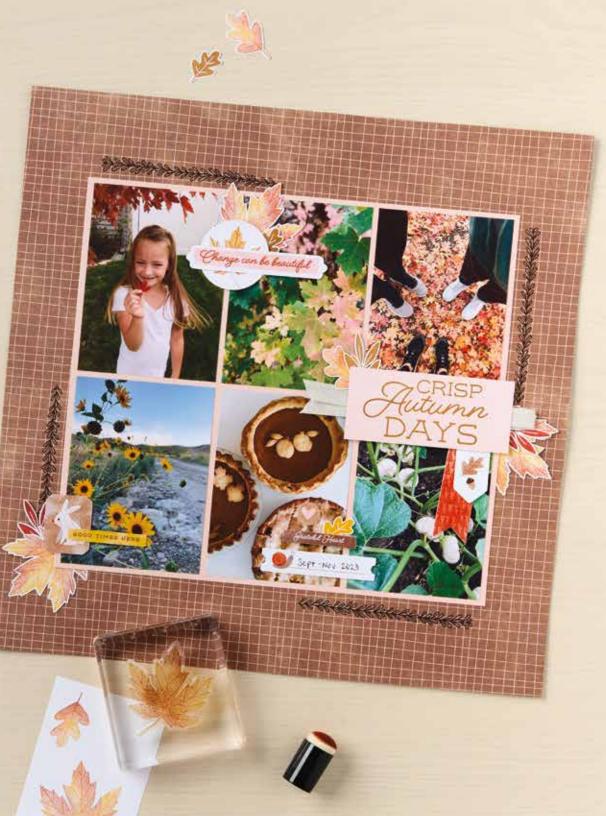

3. AUTUMN TO REMEMBER STAMP SET 166500 | \$42.00 AUD | \$51.00 NZD

11 photopolymer stamps.

### 4. AUTUMN TO REMEMBER 12" X 12" (30.5 X 30.5 CM) TWO-TONE CARDSTOCK • 166499 | \$21.00 AUD | \$25.25 NZD

12 sheets; 2 each of Petal Pink, Cajun Craze, Old Olive, Mossy Meadow, Early Espresso, Pecan Pie.