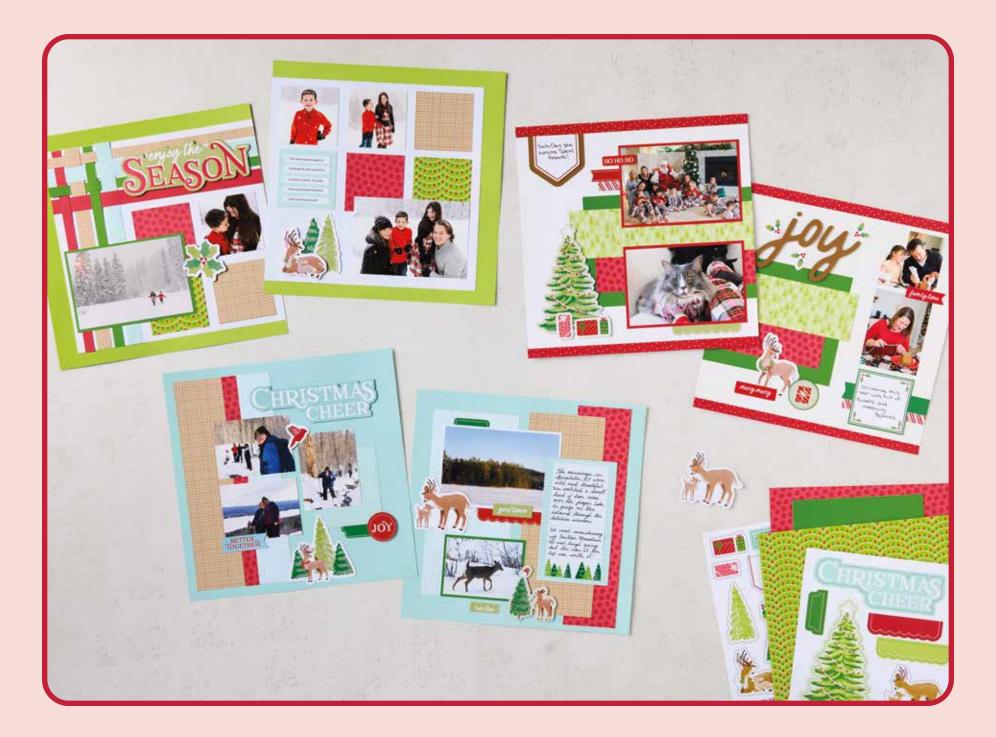

### SCRAPBOOKING WORKSHOP KIT 166484 I \$65.00 AUD I \$78.00 NZD

Makes three two-page  $12" \times 12" (30.5 \times 30.5 \text{ cm})$ scrapbook spreads. Kit includes instructions and one of each item listed below.

FEATURED TECHNIQUE: Paper weaving.

FEATURED COLOURS: Early Espresso, Garden Green, Granny Apple Green, Pecan Pie, Pool Party, Real Red.

12" X 12" (30.5 X 30.5 CM) TWO-TONE CARDSTOCK | 9 sheets: Garden Green (2), Granny Apple Green (2), Pool Party (2), Real Red (1), Very Vanilla (2).

WHITE WILLOW 12" X 12" (30.5 X 30.5 CM) CARDSTOCK | 3 sheets.

DOUBLE-SIDED 12" X 12" (30.5 X 30.5 CM) DESIGNER SERIES PAPER 6 sheets.

SINGLE-SIDED 12" X 12" (30.5 X 30.5 CM) DESIGNER SERIES PAPER 4 sheets.

12" X 12" (30.5 X 30.5 CM) STICKER SHEET | 1 sheet.

12" X 12" (30.5 X 30.5CM) EPHEMERA SHEET | 1 sheet.

6" X 6" (15.2 X 15.2 CM) DIE-CUT SHEET | 1 sheet.

PHOTO PLACEHOLDERS