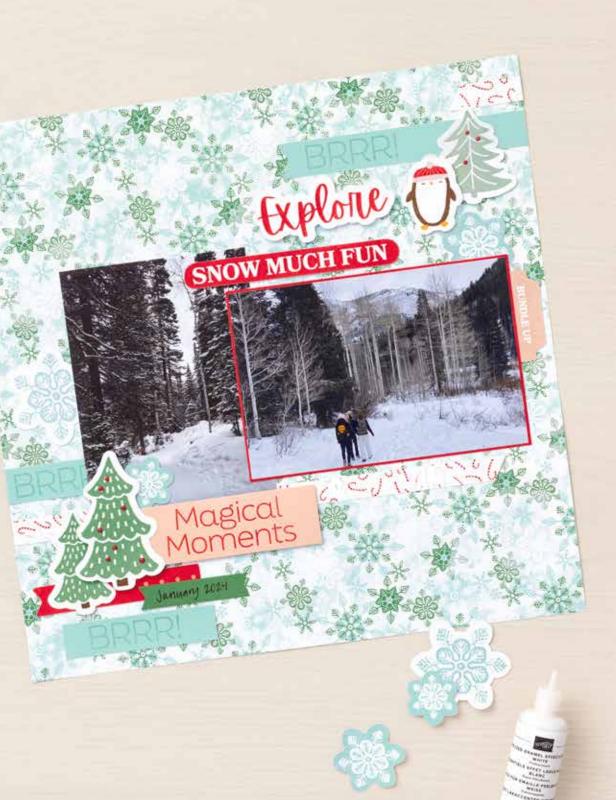

### 1. SNOWY SCENES 12" X 12" (30.5 X 30.5 CM) DESIGNER SERIES PAPER & STICKER SHEET • 166611 \$29.75 AUD | \$35.75 NZD

13 sheets: 2 each of 6 double-sided designs and 1 sticker sheet\*. Featured colours: Daffodil Delight, Early Espresso, Garden Green, Petal Pink, Pool Party, Poppy Parade, Pumpkin Pie.

### 2. SNOW DAY STAMP SET 166490 | \$35.00 AUD | \$42.00 NZD

7 photopolymer stamps.

### 3. SNOW DAY 12" X 12" (30.5 X 30.5 CM) TWO-TONE CARDSTOCK • 166492 \$21.00 AUD | \$25.25 NZD

12 sheets: Poppy Parade (2), Petal Pink, (2), Garden Green (4), Pool Party (2), Early Espresso (2).