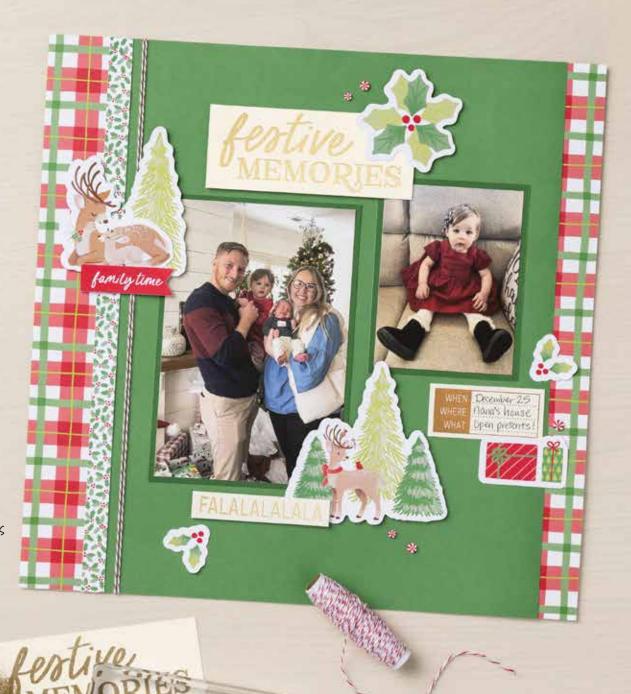

### SCRAPBOOKING WORKSHOP KIT 166484 I \$65.00 AUD I \$78.00 NZD

Makes three two-page  $12" \times 12" (30.5 \times 30.5 \text{ cm})$ scrapbook spreads. Kit includes instructions and one of each item listed below.

FEATURED TECHNIQUE: Paper weaving.

FEATURED COLOURS: Early Espresso, Garden Green, Granny Apple Green, Pecan Pie, Pool Party, Real Red.

12" X 12" (30.5 X 30.5 CM) TWO-TONE CARDSTOCK | 9 sheets: Garden Green (2), Granny Apple Green (2), Pool Party (2), Real Red (1), Very Vanilla (2).

WHITE WILLOW 12" X 12" (30.5 X 30.5 CM) CARDSTOCK | 3 sheets.

DOUBLE-SIDED 12" X 12" (30.5 X 30.5 CM) DESIGNER SERIES PAPER 6 sheets.

SINGLE-SIDED 12" X 12" (30.5 X 30.5 CM) DESIGNER SERIES PAPER 4 sheets.

12" X 12" (30.5 X 30.5 CM) STICKER SHEET | 1 sheet.

12" X 12" (30.5 X 30.5CM) EPHEMERA SHEET | 1 sheet.

6" X 6" (15.2 X 15.2 CM) DIE-CUT SHEET | 1 sheet.

PHOTO PLACEHOLDERS