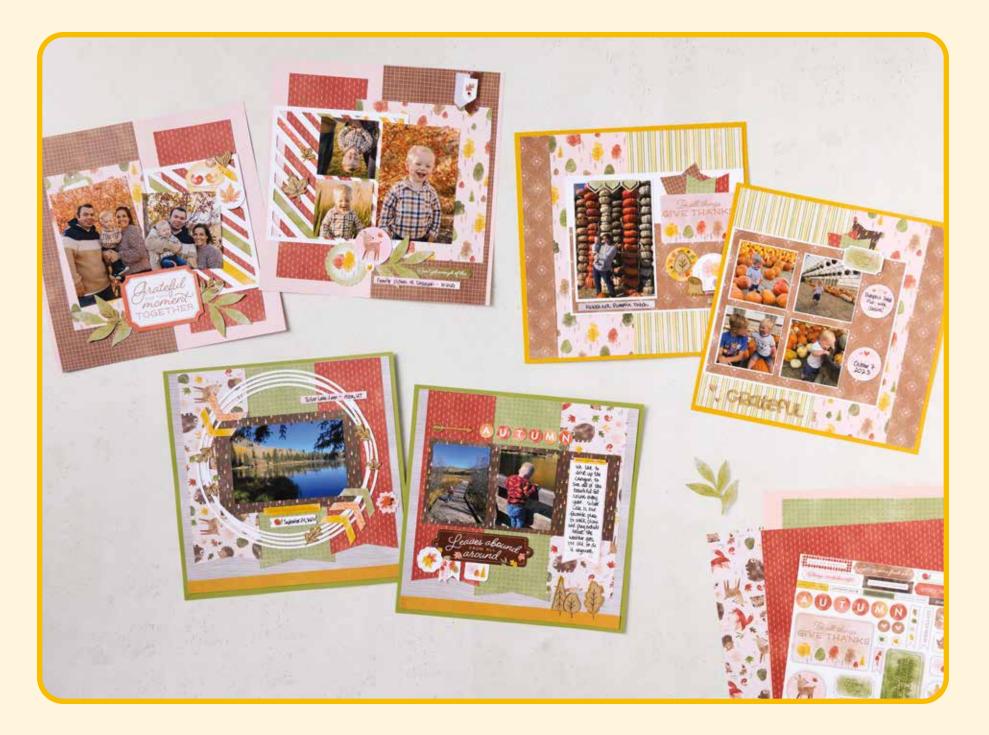

### autumnto remember

### SCRAPBOOKING WORKSHOP KIT 166502 | \$74.00 AUD | \$89.00 NZD

Makes three two-page 12"  $\times$  12" (30.5  $\times$  30.5 cm) scrapbook spreads. Kit includes instructions and one of each item listed below.